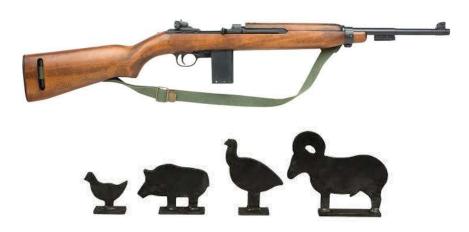

## **M1 CARBINE SILHOUETTE**

On the Third Saturday of each month, we hold a match we call *M1 Carbine Silhouette*. The match is fired on the Lower Silhouette Range with original or reproductions of the famous M1 Carbine. The course of fire is 10 targets each at "pistol-caliber" reduced size, targets of Chickens 40 yds, Pigs 50 yds, Turkeys 75 yds, and Rams 100 yds.

This is not a conventional NRA silhouette match. Instead, there are no "spotters" to coach the shooter, the 10 targets may be shot in any order, all firing is from the "offhand" position, and the use of a sling is allowed.