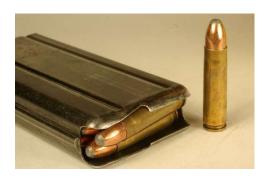

The standard M1 Carbine magazine holds 15 rounds, giving the shooter 15 available shots to knock down 10 targets in a time limit of 4 minutes.

Setup and registration begin at 8:30 a.m. and the match begins at 9:00 a.m. There will be a short sight-in period prior to the match for those who need sight settings. If you have questions, contact Rich Johnson 208-859-5145 or <a href="mailto:johnsonr46@hotmail.com">johnsonr46@hotmail.com</a>.